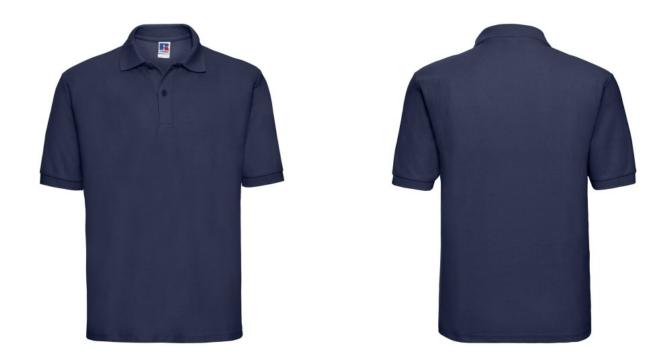

## RUSSELL MEN'S CLASSIC POLYCOTTON POLO

## **Specification**

RUSSELL men's CLASSIC POLYCOTTON POLO made of single twin yarn to produce fine and strong pike material. Classic stitching on the side, collar and shoulder reinforcement, double stitch along the shoulders, bottom and around the armpits, additional stitching around the shoulder pads, two buttons colored shirt, spare button dark weight L