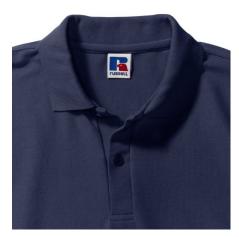

## **Specification**

RUSSELL men's CLASSIC POLYCOTTON POLO made of single twin yarn to produce fine and strong pike material. Classic stitching on the side, collar and shoulder reinforcement, double stitch along the shoulders, bottom and around the armpits, additional stitching around the shoulder pads, two buttons colored shirt, spare button dark weight L