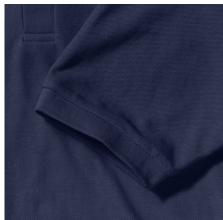

## **Specification**

RUSSELL men's CLASSIC POLYCOTTON POLO made of single twin yarn to produce fine and strong pike material. Classic stitching on the side, collar and shoulder reinforcement, double stitch along the shoulders, bottom and around the armpits, additional stitching around the shoulder pads, two buttons colored shirt, spare button dark weight L